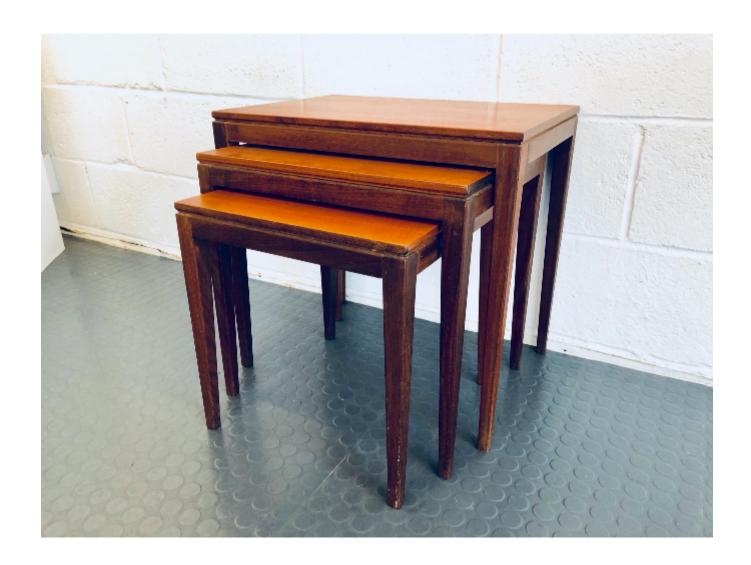

## KENDALLS FINE ART

A set of three mid 20th century tables in style of Kipp Stewart USA

Sold

gallery@kendallsfineart.co.uk • 01983 281414 • www.kendallsfineart.co.uk

REF: 2805

Height: 50 cm (19.7") Width: 55 cm (21.7") Depth: 38 cm (15")

## Description

A set of three mid 20th century tables in style of Kipp Stewart USA

NOTE: Shipping price P.O.A. Shipping subject to quotation and will be charged separately. You may still purchase this item online. Please note that when purchasing online, the shipping price will be shown as zero since it will be charged on a separate invoice.