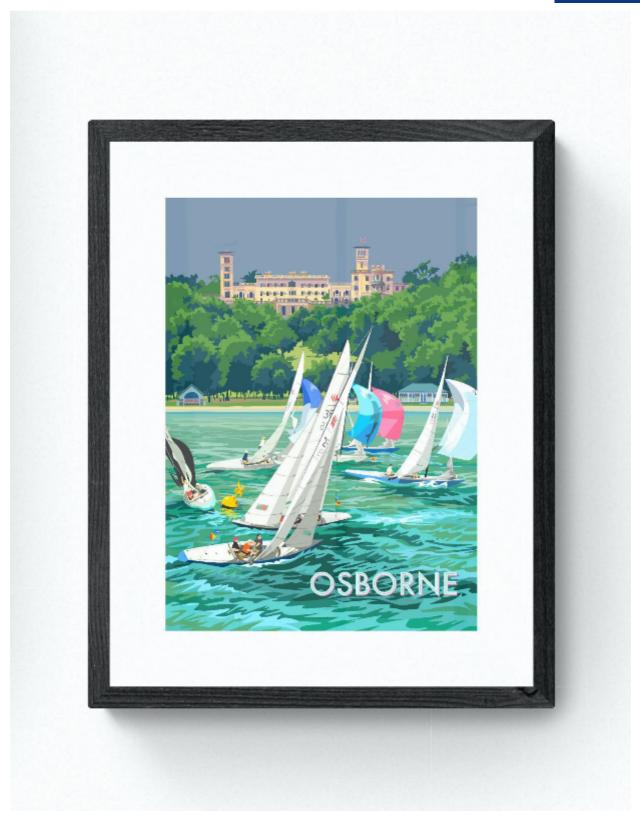

## Osborne Bay Darings - small framed

Sue Stitt

£170

REF: 2687

Framed Height: 54 cm (21.3") Framed Width: 44 cm (17.3")

## A Murmuring of Darings

The classic and elegant Daring Yachts are very much an integral part of Cowes. Sailing with both the original and D2 designs up to 30 boats regularly compete in the Solent. Osborne Bay and and the magnificent Osborne House provide a definitive setting as these narrow, 2.5 tonnes one-designs, dip and weave round the mark before lightly soaring downwind towards Cowes and the finish line.